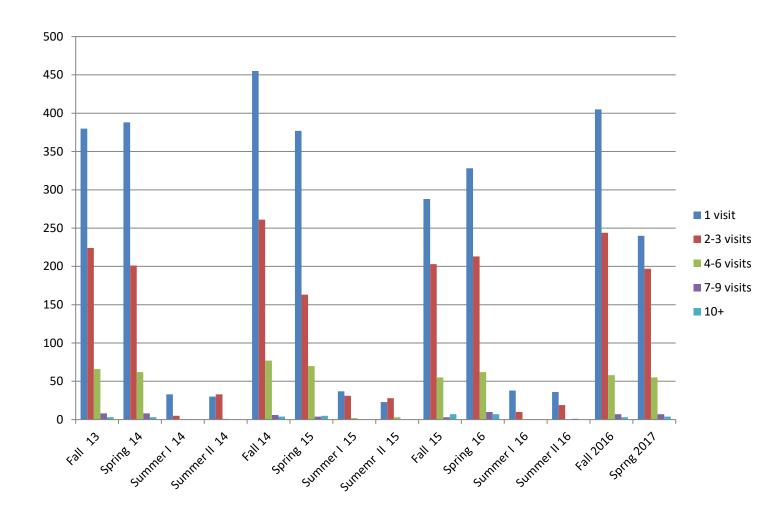

Figure 2: Clients by Number of Tutorial Visits

Figure 2. suggests that, given the current resources, clients(students) are continuing to utilize the CWE. This data also suggests that clients often return for assistance on numerous occasions. While the number of clients who visit one-time remains somewhat higher than repeat visitors, the number of multiple visits per client are increasing. During the 2016-2017 year, there were several international students who visited the CWE more than 20 times. This is an indicator that the CWE is making a positive impact, especially since the center advocates a three-visit policy among faculty who require or expect students to attend consultations. In fact, a large number of students who visit the CWE repeatedly are ELL (English language learners), English, history, and nursing students.