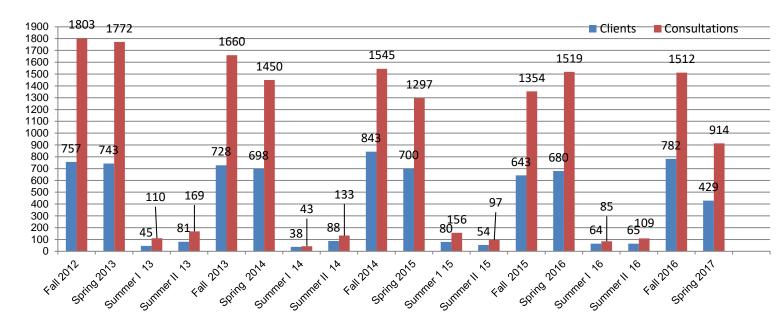

The results are revealed in Figure 1.

Figure 1: Total Number of Active Clients and Consultations over 4 Years

The CWE continues to conduct over 2500 consultations each year. Even though the spring 2017 semester results look lower than previous semesters, there were more group consultations this semester due to NU 200W courses. The scheduling system, TutorTrac, only allows one person to create an appointment per visit. Therefore, each client who attends a group sessions is not counted in the above graph. Only the student who schedules the appointment is counted. Therefore, the actual client numbers are higher.